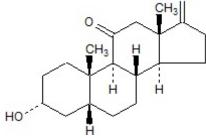

## Chemical structure:

**Molecular Formula:** C<sub>19</sub>H<sub>28</sub>O<sub>3</sub>

Pharmacological class / Application: metabolite of cortisol